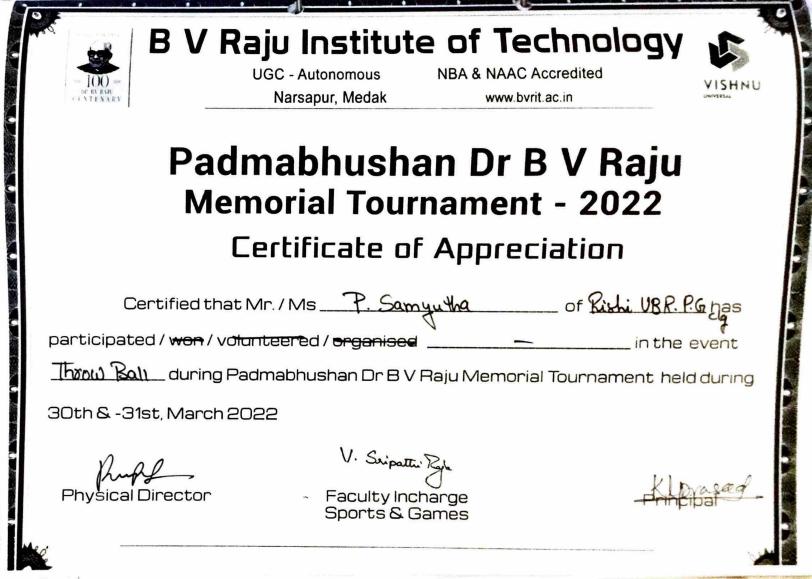

### STATE LEVEL THROWBALL TOURNAMENT ORGANIZED BY BVRIT 30-03-2022 to 31-03-2022 STUDENTS INTRODUCTION