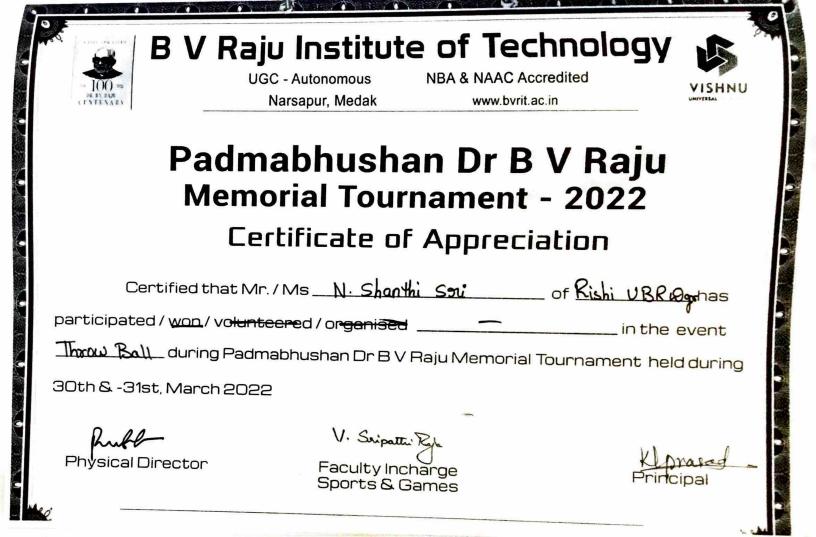

### STATE LEVEL THROWBALL TOURNAMENT ORGANIZED BY BVRIT 30-03-2022 to 31-03-2022 STUDENTS INTRODUCTION