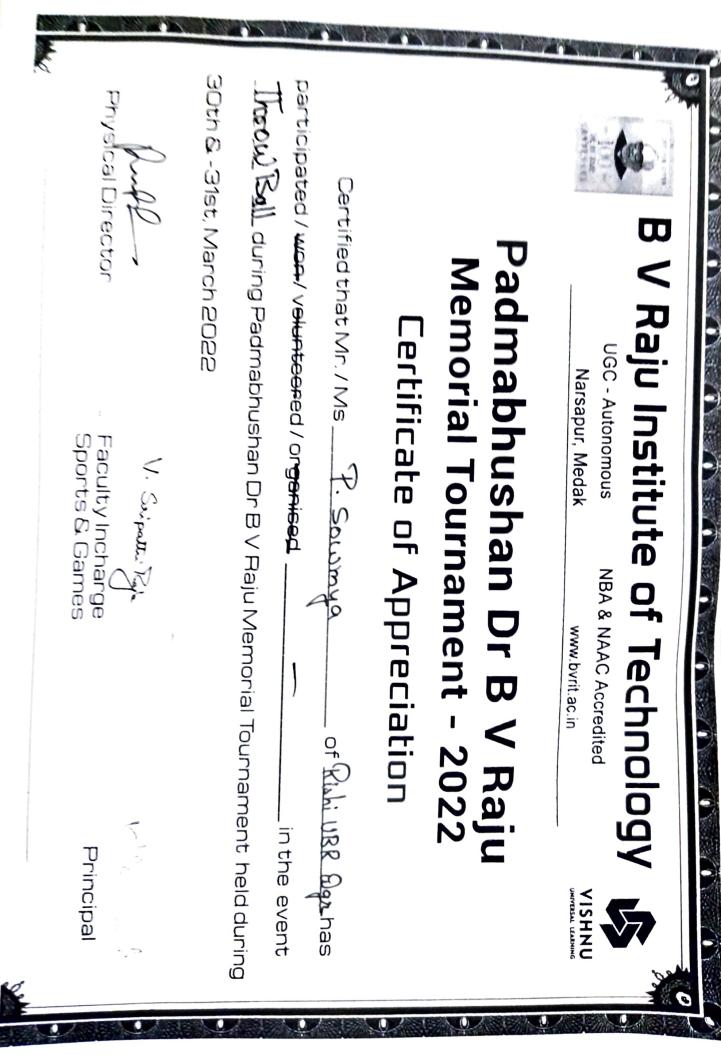

### STATE LEVEL THROWBALL TOURNAMENT ORGANIZED BY BVRIT 30-03-2022 to 31-03-2022 STUDENTS INTRODUCTION