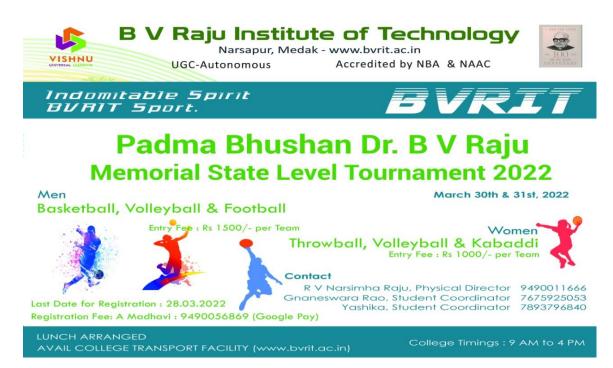

### B V Raju Institute of Technology

Narsapur, Medak - www.bvrit.ac.in

**UGC-Autonomous** 

Accredited by NBA & NAAC

Indomitable Spirit BVRIT Sport.

# Padma Bhushan Dr. B V Raju Memorial State Level Tournament 2022

Men March 30th & 31st. 2022 Basketball, Volleyball & Football Entry Fee : Rs 1500/- per Team Women Throwball, Volleyball & Kabaddi Entry Fee : Rs 1000/- per Team Contact R V Narsimha Raju, Physical Director 9490011666 Gnaneswara Rao, Student Coordinator 7675925053 Last Date for Registration : 28.03.2022 Yashika, Student Coordinator 7893796840 Registration Fee: A Madhavi : 9490056869 (Google Pay) LUNCH ARRANGED College Timings : 9 AM to 4 PM AVAIL COLLEGE TRANSPORT FACILITY (www.bvrit.ac.in) https://mail.google.com/mail/u/1/#inbox/FMfcgzGpFgzqxSsTvdRlcBNdvBBnqDvg?projector=1&messagePartid=0.1