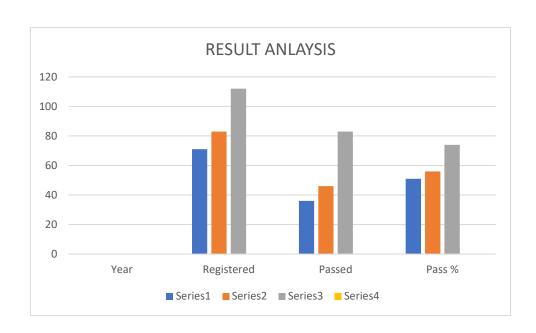

#### BSC PHYSICAL SCIENCES (MSCS, MPCS &MECS)

The detailed results analysis for the regular examinations are furnished below:

Results of BSC PHYSICAL SCIENCES (MSCS, MPCS &MECS)  $2^{nd}$ ,  $4^{th}$  &  $6^{th}$  Semesters Regular Examinations, May 2022

| Year                         | Registered | <b>Passed</b> | Pass % |
|------------------------------|------------|---------------|--------|
| 2 <sup>nd</sup> BSC PHYSICAL | 71         | 36            | 51     |
| SCIENCES                     |            |               |        |
| 4 <sup>th</sup> BSC PHYSICAL | 83         | 46            | 56     |
| SCIENCES                     |            |               |        |

| 6 <sup>th</sup> BSC PHYSICAL | 112 | 83 | 74 |
|------------------------------|-----|----|----|
| SCIENCES                     |     |    |    |