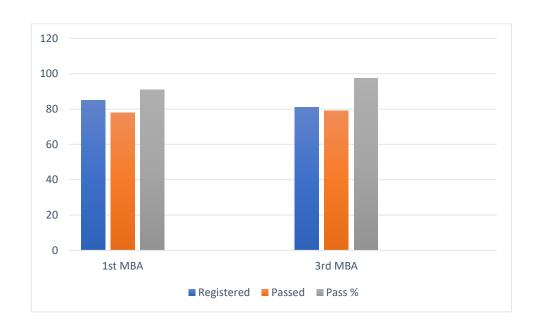

#### **MBA**

Results of MBA 1<sup>st</sup>& 3<sup>rd</sup> Semesters Regular Examinations,

| Year                | Registered | Passed | Pass % |
|---------------------|------------|--------|--------|
| 1 <sup>st</sup> MBA | 85         | 78     | 91     |
| 3 <sup>rd</sup> MBA | 81         | 79     | 97.5   |