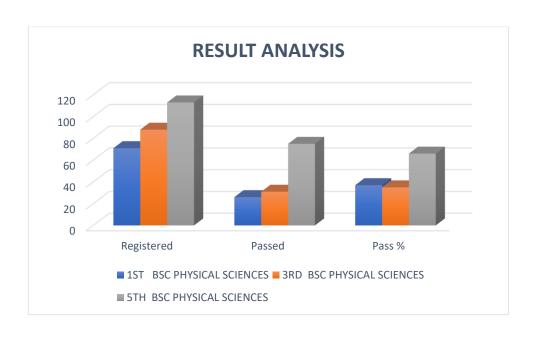

#### BSC PHYSICAL SCIENCES (MSCS, MPCS &MECS)

The detailed results analysis for the regular examinations are furnished below:

Results of BSC PHYSICAL SCIENCES (MSCS, MPCS &MECS) 1st, 3rd & 5th Semesters Regular Examinations, May 2022

| Year                         | Registered | <b>Passed</b> | Pass % |
|------------------------------|------------|---------------|--------|
| 1 <sup>ST</sup> BSC PHYSICAL | 71         | 26            | 37     |
| SCIENCES                     |            |               |        |
| 3 <sup>RD</sup> BSC PHYSICAL | 88         | 31            | 35     |
| SCIENCES                     |            |               |        |
| 5 <sup>TH</sup> BSC PHYSICAL | 113        | 75            | 66     |
| SCIENCES                     |            |               |        |