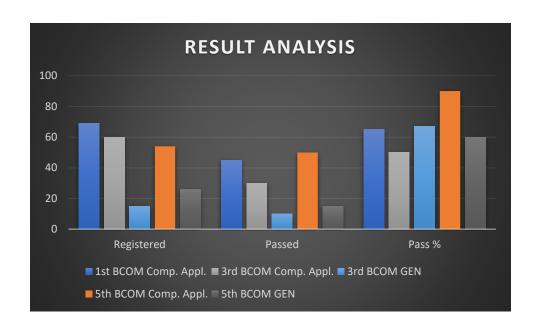

| Year                             | Registered | Passed | Pass % |
|----------------------------------|------------|--------|--------|
| 1 <sup>st</sup> BCOM Comp. Appl. | 69         | 45     | 65     |
| 3 <sup>rd</sup> BCOM Comp. Appl. | 60         | 30     | 50     |
| 3 <sup>rd</sup> BCOM GEN         | 15         | 10     | 67     |
| 5 <sup>th</sup> BCOM Comp. Appl. | 54         | 50     | 90     |
| 5 <sup>th</sup> BCOM GEN         | 26         | 15     | 60     |