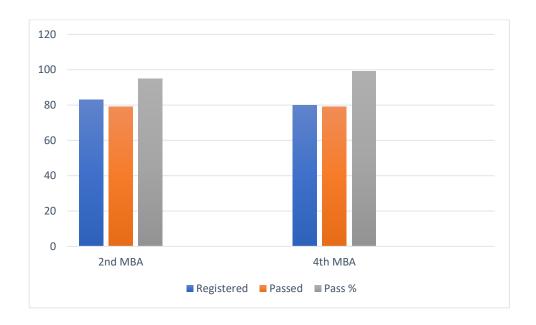

Results of MBA 2<sup>nd</sup> & 4<sup>th</sup>

Semesters Regular Examinations,

| Year                | Registered | Passed | Pass % |
|---------------------|------------|--------|--------|
| 2 <sup>nd</sup> MBA | 83         | 79     | 95     |
| 4 <sup>th</sup> MBA | 80         | 79     | 99     |