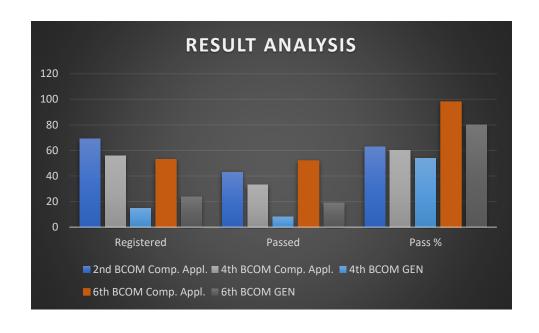

| Year                             | Registered | Passed | Pass % |
|----------------------------------|------------|--------|--------|
| 2 <sup>nd</sup> BCOM Comp. Appl. | 69         | 43     | 63     |
| 4 <sup>th</sup> BCOM Comp. Appl. | 56         | 33     | 60     |
| 4 <sup>th</sup> BCOM GEN         | 15         | 8      | 54     |
| 6 <sup>th</sup> BCOM Comp. Appl. | 53         | 52     | 98     |
| 6 <sup>th</sup> BCOM GEN         | 24         | 19     | 80     |