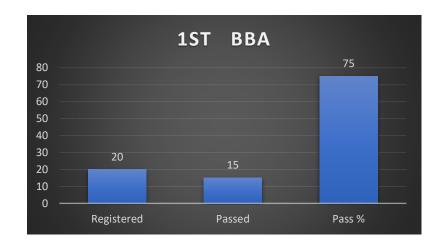

#### BBA

 $\label{eq:Results} Results of BBA \\ 1^{st}, \, 3^{rd} \,\& \, 5^{th} \, Semesters \, Regular \, Examinations, \, May \, 2022$ 

| Year                | Registered | <b>Passed</b> | Pass % |
|---------------------|------------|---------------|--------|
| 1 <sup>ST</sup> BBA | 20         | 18            | 90     |